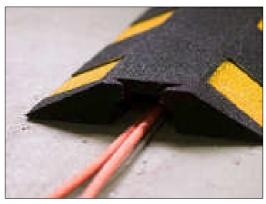

## The latest's Innovation Cable Protection

Cable Protector - 1m long by 350mm wide by 60mm high with Cable Channel - 80mm by 30mm standard

Cable protectors are designed to be used where cables need to be crossed at pedestrian walkways or vehicle crossovers. The cable channel can be customised to your requirements and the sections interlocked for additional stability. Economical and easy to work with sections can be glued or bolted for light vehicle traffic or permanent applications. Light and easy to handle with high visibility, reflective panels - perfect for temporary installations at sports and concert venues, construction sites etc . .