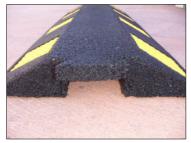

## The latest's Innovation Cable Protection

Cable Protector - 1m long by 350mm wide by 60mm high with Cable Channel - 80mm by 30mm standard

Cable protectors are designed to be used where cables need to be crossed at pedestrian walkways or vehicle crossovers. The cable channel can be customised to your requirements and the sections interlocked for additional stability. Economical and easy to work with sections can be glued or bolted for light vehicle traffic or permanent applications. Light and easy to handle with high visibility, reflective panels - perfect for temporary installations at sports and concert venues, construction sites etc . .