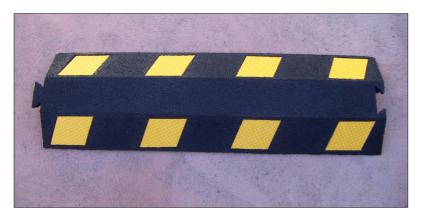

## The latest's Innovation Cable Protection

Cable Protector - 1m long by 350mm wide by 60mm high with Cable Channel - 80mm by 30mm standard

Cable protectors are designed to be used where cables need to be crossed at pedestrian walkways or vehicle crossovers. The cable channel can be customised to your requirements and the sections interlocked for additional stability. Economical and easy to work with sections can be glued or bolted for light vehicle traffic or permanent applications. Light and easy to handle with high visibility, reflective panels - perfect for temporary installations at sports and concert venues, construction sites etc . .