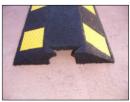

## The latest's Innovation Cable Protection

Cable Protector - 1m long by 350mm wide by 60mm high with Cable Channel - 80mm by 30mm standard

Cable protectors are designed to be used where cables need to be crossed at pedestrian walkways or vehicle crossovers. The cable channel can be customised to your requirements and the sections interlocked for additional stability. Economical and easy to work with sections can be glued or bolted for light vehicle traffic or permanent applications. Light and easy to handle with high visibility, reflective panels - perfect for temporary installations at sports and concert venues, construction sites etc . .