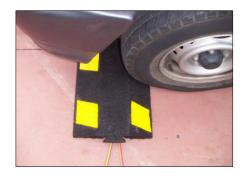

## The latest's Innovation Cable Protection

Cable Protector - 1m long by 350mm wide by 60mm high with Cable Channel - 80mm by 30mm standard

Cable protectors are designed to be used where cables need to be crossed at pedestrian walkways or vehicle crossovers. The cable channel can be customised to your requirements and the sections interlocked for additional stability. Economical and easy to work with sections can be glued or bolted for light vehicle traffic or permanent applications. Light and easy to handle with high visibility, reflective panels - perfect for temporary installations at sports and concert venues, construction sites etc . .