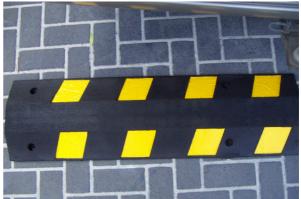

## **Speed Hump**

Complies to Australian Standards AS 2890-1-2004

Size 350mm wide at base 60mm high

Available in 1.5 metre lengths – Square Ends

Also in 1.5 metre lengths with One tapered End

Reduces damage to low slung vehicles

Weather resistant and tough

Lightweight to handle and install

Easy to cut and work

**Economical in application** 

Permanent- bolt, spike or glue to hard surfaces or

Temporary and easy to remove

MADE FROM HIGH PRESSURE PRESSED RECYCLED RUBBER WITH SAFETY YELLOW PANELS