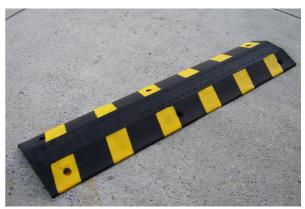

## **Speed Hump**

Complies to Australian Standards AS 2890-1-2004

Size 350mm wide at base 60mm high

Available in 1.5 metre lengths – Square Ends

Also in 1.5 metre lengths with One tapered End

Reduces damage to low slung vehicles

Weather resistant and tough

Lightweight to handle and install

Easy to cut and work

**Economical in application** 

Permanent- bolt, spike or glue to hard surfaces or

Temporary and easy to remove

MADE FROM HIGH PRESSURE PRESSED RECYCLED RUBBER WITH SAFETY YELLOW PANELS