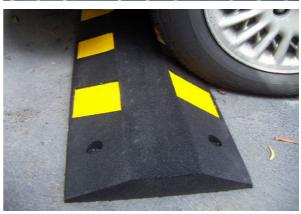

## **Speed Hump**

Complies to Australian Standards AS 2890-1-2004

Size 350mm wide at base 60mm high

Available in 1.5 metre lengths – Square Ends

Also in 1.5 metre lengths with One tapered End

Reduces damage to low slung vehicles

Weather resistant and tough

Lightweight to handle and install

Easy to cut and work

**Economical in application** 

Permanent- bolt, spike or glue to hard surfaces or

Temporary and easy to remove

MADE FROM HIGH PRESSURE PRESSED RECYCLED RUBBER WITH SAFETY YELLOW PANELS