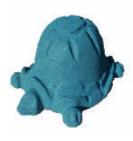

## **Decorate the Animals with Cool Colour Paint**

Sammy Snake 2.4m long

**Incy Wincy Spider** 1m Diameter x 350mm high

**Tired Turtle**1m long x 700mm wide x
500mm high