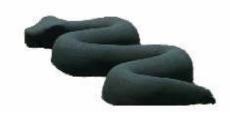

## **Decorate the Animals with Cool Colour Paint**

Sammy Snake 2.4m long

**Incy Wincy Spider** 1m Diameter x 350mm high

**Tired Turtle**1m long x 700mm wide x
500mm high