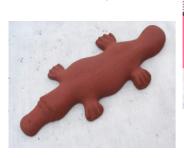

## **Water Creatures**

Pete Platypus
2.2m long x 900mm wide x
300mm high

Freddie Frog 750mm long x 600mm wide x 600mm high

Giant Frog (6 pieces requires assembly & painting) 1m wide x 800mm high

**Dizzy Dolphin**2.2m long x 900mm x
460mm