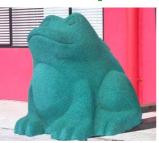

## **Water Creatures**

Pete Platypus
2.2m long x 900mm wide x
300mm high

Freddie Frog 750mm long x 600mm wide x 600mm high

Giant Frog (6 pieces requires assembly & painting) 1m wide x 800mm high

**Dizzy Dolphin**2.2m long x 900mm x
460mm