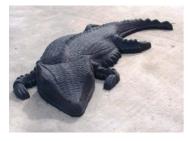

**Milly Lizard**2.2m long x 900mm wide x 300mm high

**Cranky Crocodile**2.2m long x 900mm wide x 300mm high