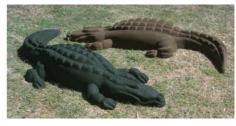

**Milly Lizard**2.2m long x 900mm wide x 300mm high

**Cranky Crocodile**2.2m long x 900mm wide x 300mm high