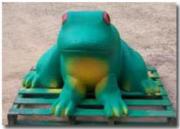

## **Water Creatures**

Pete Platypus
2.2m long x 900mm wide x
300mm high

Freddie Frog 750mm long x 600mm wide x 600mm high

Giant Frog (6 pieces requires assembly & painting) 1m wide x 800mm high

**Dizzy Dolphin**2.2m long x 900mm x
460mm