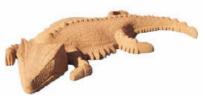

**Milly Lizard**2.2m long x 900mm wide x 300mm high

**Cranky Crocodile**2.2m long x 900mm wide x 300mm high