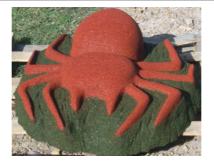

## **Decorate the Animals with Cool Colour Paint**

Sammy Snake 2.4m long

**Incy Wincy Spider** 1m Diameter x 350mm high

**Tired Turtle**1m long x 700mm wide x
500mm high